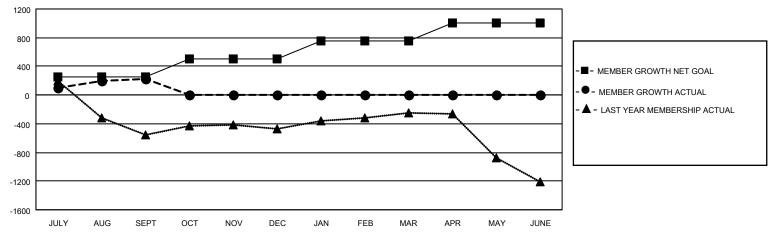

## GOALS AND ACTUAL MEMBERS CUMULATIVE

| DROPPED CLUBS: 0 |    | 61 CLUBS OF 127 ADDED 1 OR<br>MORE NEW MEMBERS | GENDER DISTRIBUTION                   |                                  |  |
|------------------|----|------------------------------------------------|---------------------------------------|----------------------------------|--|
|                  |    | WORE NEW WEINBERG                              | MALE<br>FEMALE                        | 4,894 (68.31%)<br>2,270 (31.69%) |  |
| DROPPED MEMBERS  |    |                                                | NON BINARY<br>PREFER NOT TO ANSWER    | 0 (0.00%)<br>0 (0.00%)           |  |
| DECEASED         | 7  |                                                | THE EKINOT TO ANOWER                  | 0 (0.0070)                       |  |
| CLUB CANCELLED   | 0  | CLICK HERE FOR CUMULATIVE                      | TOTAL FAMILY UNIT MEMBERS 3,806       |                                  |  |
| OTHER            | 89 | MEMBERSHIP DATA                                |                                       |                                  |  |
| TOTAL            | 96 |                                                | FAMILY MEMBERS PAYING HALF DUES 2,281 |                                  |  |
|                  |    |                                                |                                       |                                  |  |

## MONTHLY MEMBERSHIP PROGRESS REPORT

LOCATION INDIA District 324 C Results as of: 9/30/2022

| Clubs                 |               |           |               | Members               |                        |                         |                                                    |
|-----------------------|---------------|-----------|---------------|-----------------------|------------------------|-------------------------|----------------------------------------------------|
| RESULTS FOR 2022-2023 |               |           |               | RESULTS FOR 2022-2023 |                        |                         |                                                    |
| QUARTER               | NEW CLUB GOAL | NEW CLUBS | DROPPED CLUBS | QUARTER MEME          | BER GROWTH NET<br>GOAL | MEMBER GROWTH<br>ACTUAL | DROPPED<br>MEMBERS ACTUAL<br>(including transfers) |
| JULY/AUG/SEPT         | 5             | 2         | 0             | JULY/AUG/SEPT         | 250                    | 457                     | 96                                                 |
| OCT/NOV/DEC           | 5             | 0         | 0             | OCT/NOV/DEC           | 250                    | 0                       | 0                                                  |
| JAN/FEB/MAR           | 5             | 0         | 0             | JAN/FEB/MAR           | 250                    | 0                       | 0                                                  |
| APR/MAY/JUNE          | 5             | 0         | 0             | APR/MAY/JUNE          | 250                    | 0                       | 0                                                  |