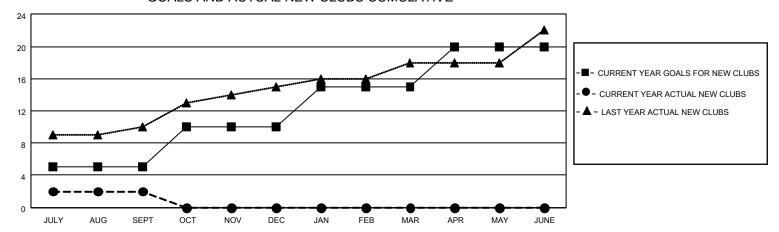

## GOALS AND ACTUAL NEW CLUBS CUMULATIVE

## MONTHLY MEMBERSHIP PROGRESS REPORT

LOCATION INDIA District 324 C Results as of: 9/30/2022

| Clubs                 |               |           |               | Members               |                        |                         |                                                    |
|-----------------------|---------------|-----------|---------------|-----------------------|------------------------|-------------------------|----------------------------------------------------|
| RESULTS FOR 2022-2023 |               |           |               | RESULTS FOR 2022-2023 |                        |                         |                                                    |
| QUARTER               | NEW CLUB GOAL | NEW CLUBS | DROPPED CLUBS | QUARTER MEME          | BER GROWTH NET<br>GOAL | MEMBER GROWTH<br>ACTUAL | DROPPED<br>MEMBERS ACTUAL<br>(including transfers) |
| JULY/AUG/SEPT         | 5             | 2         | 0             | JULY/AUG/SEPT         | 250                    | 457                     | 96                                                 |
| OCT/NOV/DEC           | 5             | 0         | 0             | OCT/NOV/DEC           | 250                    | 0                       | 0                                                  |
| JAN/FEB/MAR           | 5             | 0         | 0             | JAN/FEB/MAR           | 250                    | 0                       | 0                                                  |
| APR/MAY/JUNE          | 5             | 0         | 0             | APR/MAY/JUNE          | 250                    | 0                       | 0                                                  |